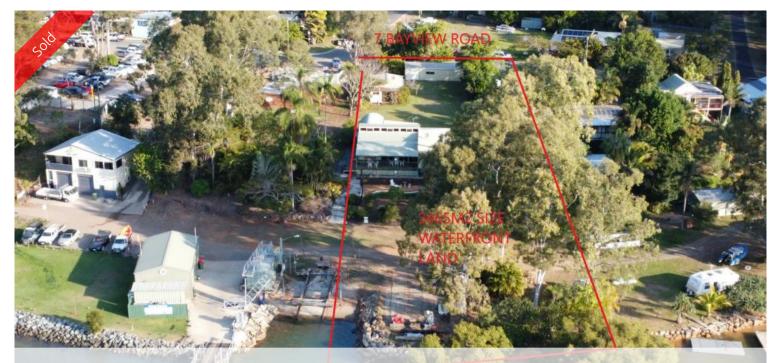

# 7 Bayview Rd, Russell Island

### AMAZING COMMERCIAL WATERFRONT PROPERTY

It doesn't get any better than this waterfront, located just a stone's throw from the heart of Russell Island. An impressive 3,465m2 size land, zoned Local Town Centre this opens so many possibilities. A large three bedroom architect designed home, sunken lounge kitchen area, leading out to a north facing deck, which overlooks the pool and the Krummell Passage. The easement road allows access for the 2 neighbouring neighbours and gives you a 2nd entrance, where there's a large concrete pad - ideal for boat building, boat fixing, canoe hire etc. etc.

Two street frontage, ample land behind house for a separate business opportunity. There's two large sheds and a self contained granny flat out the back. This is a unique property and one of a kind, call or email for more photos and information, Call Geoff 0418 194 313